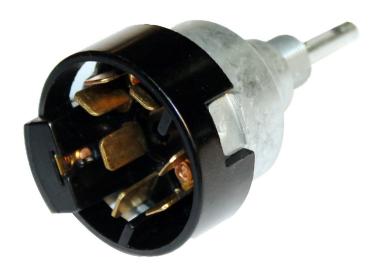

www.americanautowire.com 856-933-0801

PART#

510668

**DESCRIPTION:** 

Wiper Switch
Classic Update Series

92971693 instruction sheet rev 0.0 12/15/2016

- 1. Install the new switch into your dash using your original bezel and nut.
- 2. Attach the knob to the shaft and tighten the locking screw.
- 3. Plug the wiper connector from branch 2 of the 92971679 instruction set onto the wiper switch assembly now mounted in the dash to complete the switch installation.

www.americanautowire.com 856-933-0801

510668

**DESCRIPTION:** 

Wiper Switch Classic Update Series

92971693 instruction sheet rev 0.0 12/15/2016