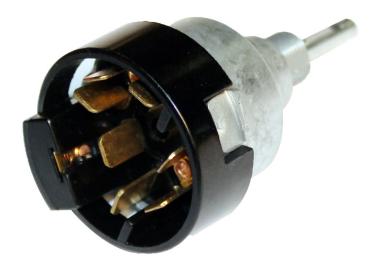

www.americanautowire.com 856-933-0801

PART#

510668

**DESCRIPTION:** 

Wiper Switch
Classic Update Series

92971693 instruction sheet rev 0.0 12/15/2016

- 1. Install the new switch into your dash using your original bezel and nut.
- 2. Attach the knob to the shaft and tighten the locking screw.
- 3. Plug the wiper connector from branch 2 of the 92971679 instruction set onto the wiper switch assembly now mounted in the dash to complete the switch installation.

www.americanautowire.com 856-933-0801

510668

**DESCRIPTION:** 

Wiper Switch Classic Update Series

92971693 instruction sheet rev 0.0 12/15/2016